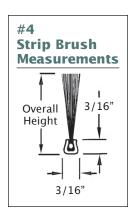

### **#4 Backing Strip Brushes**

Stainless steel channel, 72" overall length 3/16" x 3/16"

| Part #  | Fill Material            | <b>Overall Height</b> |
|---------|--------------------------|-----------------------|
| • 44775 | .004 Crimped brass       | 1"                    |
| • 44776 | .006 Crimped brass       | 2"                    |
| • 44777 | .008 Crimped brass       | 3"                    |
| 23134   | .010 Crimped black nylon | 1"                    |
| 23135   | .010 Crimped black nylon | 2"                    |
| 23137   | .014 Crimped black nylon | 3"                    |
| 23138   | .014 Crimped black nylon | 4"                    |
| 23139   | .014 Crimped black nylon | 6"                    |
| • 44755 | .004 Stainless steel     | 1"                    |
| • 44756 | .006 Stainless steel     | 2"                    |
| • 44757 | .008 Stainless steel     | 3"                    |
| • 44758 | .006 Stainless steel     | 4"                    |
| • 44759 | .008 Stainless steel     | 6"                    |

## Galvanized steel channel, 72" overall length 3/16" x 3/16"

| Part #                                                                                                                                                               | Fill Material                    | Overall Height | :       |  |  |
|----------------------------------------------------------------------------------------------------------------------------------------------------------------------|----------------------------------|----------------|---------|--|--|
| 23146                                                                                                                                                                | Black horsehair                  | 3/4"           |         |  |  |
| 23147                                                                                                                                                                | Black horsehair                  | 1-1/4"         |         |  |  |
| 23148                                                                                                                                                                | Black horsehair                  | 2"             | 1       |  |  |
| 44962                                                                                                                                                                | .010 Black 100% conductive nylon | 1"             |         |  |  |
| 44963                                                                                                                                                                | .010 Black 100% conductive Nylon | 2"             |         |  |  |
| 44964                                                                                                                                                                | .010 Black 100% conductive Nylon | 3"             |         |  |  |
| 44950                                                                                                                                                                | .010 Yellow anti-static Nylon    | 1"             |         |  |  |
| 44951                                                                                                                                                                | .010 Yellow anti-static Nylon    | 2"             |         |  |  |
| 44952                                                                                                                                                                | .010 Yellow anti-static Nylon    | 3"             |         |  |  |
| 23122                                                                                                                                                                | .010 Crimped black Nylon         | 1"             |         |  |  |
| 23123                                                                                                                                                                | .010 Crimped black Nylon         | 2"             |         |  |  |
| 23124                                                                                                                                                                | .014 Crimped black Nylon         | 3"             |         |  |  |
| 23125                                                                                                                                                                | .014 Crimped black Nylon         | 4"             |         |  |  |
| 23126                                                                                                                                                                | .014 Crimped black Nylon         | 6"             |         |  |  |
| 23171                                                                                                                                                                | .006 Black polypropylene         | 11/16"         |         |  |  |
| 23172                                                                                                                                                                | .006 Black polypropylene         | 15/16"         |         |  |  |
| 23173                                                                                                                                                                | .006 Black polypropylene         | 1-3/16"        |         |  |  |
| 23174                                                                                                                                                                | .006 Black polypropylene         | 1-11/16"       |         |  |  |
| 23175                                                                                                                                                                | .006 Black polypropylene         | 1-15/16"       |         |  |  |
| 23176                                                                                                                                                                | .006 Black polypropylene         | 2-3/16"        |         |  |  |
| 23177                                                                                                                                                                | .006 Black polypropylene         | 2-11/16"       |         |  |  |
| 23178                                                                                                                                                                | .010 Crimped black polypropylene | 3-3/16"        |         |  |  |
| 23182                                                                                                                                                                | White tampico                    | 3/4"           | ALTER A |  |  |
| 23183                                                                                                                                                                | White tampico                    | 1-1/4"         |         |  |  |
| 23184                                                                                                                                                                | White tampico                    | 2"             |         |  |  |
| Additional strip brush sizes and styles<br>are available on request.<br>Find a design sheet at<br>www.gordonbrush.com/custom-strip-<br>brushes.php or go to page 24. |                                  |                |         |  |  |
|                                                                                                                                                                      |                                  |                |         |  |  |