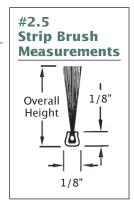

### **#2.5 Backing Strip Brushes**

Galvanized steel channel, 72" overall length 1/8" x 1/8"

| Part # | Fill Material            | <b>Overall Height</b> |
|--------|--------------------------|-----------------------|
| 23105  | .006 Crimped black nylon | 1/2"                  |
| 23106  | .010 Crimped black nylon | 1.5"                  |
| 23112  | .006 Black polypropylene | 5/8"                  |
| 23113  | .006 Black polypropylene | 7/8"                  |
| 23114  | .006 Black polypropylene | 1-1/8"                |
| 23115  | .006 Black polypropylene | 1-5/8"                |
| 23116  | .006 Black polypropylene | 2-1/8"                |
|        |                          |                       |