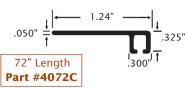

# #2.5 Channel Holders

### ALUMINUM CHANNEL HOLDERS

Aluminum strip brush holders in two standard styles. Other styles are available upon request.