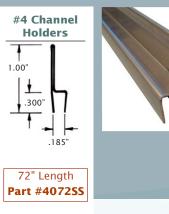

## #4 Channel Holders

### ALUMINUM CHANNEL HOLDERS

Aluminum strip brush holders in two standard styles. Other styles are available upon request.