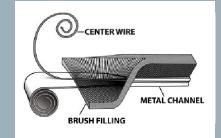

# **METAL BACKING (CHANNEL) STRIP BRUSHES**

## **#7 Backing Strip Brushes**

Galvanized steel channel, 72" overall length 5/16" x 5/16"

| Part # | Fill Material            | <b>Overall Height</b> |
|--------|--------------------------|-----------------------|
| 23190  | .010 Crimped black nylon | 1"                    |
| 23191  | .014 Crimped black nylon | 2"                    |
| 23192  | .014 Crimped black nylon | 3"                    |
| 23193  | .020 Crimped black nylon | 4"                    |
| 23194  | .020 Crimped black nylon | 6"                    |
| 80998  | .045 Crimped black nylon | 6"                    |
| 23208  | Black horsehair          | 1"                    |
| 23209  | Black horsehair          | 2"                    |
| 23210  | Black horsehair          | 3"                    |
| 23214  | White tampico            | 1"                    |
| 23215  | White tampico            | 2"                    |
| 23216  | White tampico            | 3"                    |

#### Stainless steel channel, 72" overall length 5/16" x 5/16"

| Part #  | Fill Material            | Overall Height |
|---------|--------------------------|----------------|
| • 44765 | .006 Stainless steel     | 1"             |
| • 44766 | .010 Stainless steel     | 2"             |
| • 44767 | .014 Stainless steel     | 3"             |
| • 44768 | .010 Stainless steel     | 4"             |
| • 44769 | .014 Stainless steel     | 6"             |
| 23200   | .010 Crimped black nylon | 1"             |
| 23201   | .014 Crimped black nylon | 2"             |
| 23202   | .014 Crimped black nylon | 3"             |
| 23203   | .020 Crimped black nylon | 4"             |
| 23204   | .020 Crimped black nylon | 6"             |
| • 44785 | .006 Brass               | 1"             |
| • 44786 | .010 Brass               | 2"             |
| • 44787 | .014 Brass               | 3"             |
| • 44788 | .010 Brass               | 4"             |
| • 44789 | .014 Brass               | 6"             |
|         |                          |                |

## **#10 Backing Strip Brushes**

Galvanized steel channel, 72" overall length 7/16" x 7/16"

#7

**Strip Brush** 

Overall Height

**Measurements** 

5/16"

5/16"