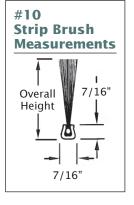

## **#10 Backing Strip Brushes**

Galvanized steel channel, 72" overall length 7/16" x 7/16"

#7

**Strip Brush** 

Overall Height

**Measurements** 

5/16"

5/16"