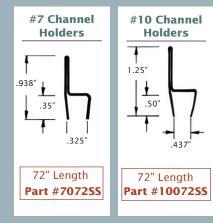

all Height

**Measurements** 

5/16"

5/16"

| Part # | Fill Material            | <b>Overall Height</b> |
|--------|--------------------------|-----------------------|
| 23222  | .014 Crimped black nylon | 2"                    |
| 23223  | .020 Crimped black nylon | 3"                    |
| 23224  | .020 Crimped black nylon | 4"                    |
| 23225  | .030 Crimped black nylon | 5"                    |
| 23226  | .050 Crimped black nylon | 6"                    |

Additional strip brush sizes and styles are available on request. Find a design sheet at www.gordonbrush.com/custom-stripbrushes.php or go to page 24.

## **ALUMINUM CHANNEL** HOLDERS

Aluminum strip holders in two standard styles. Other styles are available upon request.





#### STAINLESS STEEL **CHANNEL HOLDERS**





23