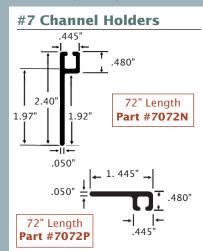

## **ALUMINUM CHANNEL** HOLDERS

Aluminum strip holders in two standard styles. Other styles are available upon request.