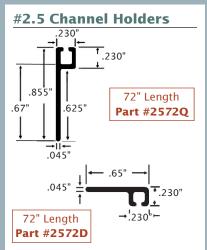

#### **#2.5 Backing Strip Brushes**

Galvanized steel channel, 72" overall length 1/8" x 1/8"

| Part # | Fill Material            | <b>Overall Height</b> |
|--------|--------------------------|-----------------------|
| 23105  | .006 Crimped black nylon | 1/2"                  |
| 23106  | .010 Crimped black nylon | 1.5"                  |
| 23112  | .006 Black polypropylene | 5/8"                  |
| 23113  | .006 Black polypropylene | 7/8"                  |
| 23114  | .006 Black polypropylene | 1-1/8"                |
| 23115  | .006 Black polypropylene | 1-5/8"                |
| 23116  | .006 Black polypropylene | 2-1/8"                |