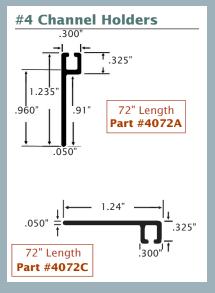

#### **#4 Backing Strip Brushes**

Stainless steel channel, 72" overall length 3/16" x 3/16"

| Part #                  | Fill Material            | Overall Height |  |
|-------------------------|--------------------------|----------------|--|
| • 44775                 | .004 Crimped brass       | 1"             |  |
| <b>44776</b>            | .006 Crimped brass       | 2"             |  |
| <ul><li>44777</li></ul> | .008 Crimped brass       | 3"             |  |
| 23134                   | .010 Crimped black nylon | 1"             |  |
| 23135                   | .010 Crimped black nylon | 2"             |  |
| 23137                   | .014 Crimped black nylon | 3"             |  |
| 23138                   | .014 Crimped black nylon | 4"             |  |
| 23139                   | .014 Crimped black nylon | 6"             |  |
| <ul><li>44755</li></ul> | .004 Stainless steel     | 1"             |  |
| <b>44756</b>            | .006 Stainless steel     | 2"             |  |
| <ul><li>44757</li></ul> | .008 Stainless steel     | 3"             |  |
| <ul><li>44758</li></ul> | .006 Stainless steel     | 4"             |  |
| <b>44759</b>            | .008 Stainless steel     | 6"             |  |
|                         |                          |                |  |

### Galvanized steel channel, 72" overall length 3/16" x 3/16"

| Part #                  | Fill Material                    | Overall Height                          |
|-------------------------|----------------------------------|-----------------------------------------|
| <b>◆</b> 23146          | Black horsehair                  | 3/4"                                    |
| <ul><li>23147</li></ul> | Black horsehair                  | 1-1/4"                                  |
| <ul><li>23148</li></ul> | Black horsehair                  | 2"                                      |
| <ul><li>44962</li></ul> | .012 Black 100% conductive Nylon | 1"                                      |
| <ul><li>44963</li></ul> | .012 Black 100% conductive Nylon | 2"                                      |
| <ul><li>44964</li></ul> | .012 Black 100% conductive Nylon | 3"                                      |
| <b>▲</b> 44950          | .010 Yellow S.D. Nylon           | 1"                                      |
| <b>▲</b> 44951          | .010 Yellow S.D. Nylon           | 2"                                      |
| <b>▲</b> 44952          | .010 Yellow S.D. Nylon           | 3"                                      |
| 23122                   | .010 Crimped black Nylon         | 1" ==================================== |
| 23123                   | .010 Crimped black Nylon         | 2"                                      |
| 23124                   | .014 Crimped black Nylon         | 3"                                      |
| 23125                   | .014 Crimped black Nylon         | 4"                                      |
| 23126                   | .014 Crimped black Nylon         | 6"                                      |
| 23171                   | .006 Black polypropylene         | 11/16"                                  |
| 23172                   | .006 Black polypropylene         | 15/16"                                  |
| 23173                   | .006 Black polypropylene         | 1-3/16"                                 |
| 23174                   | .006 Black polypropylene         | 1-11/16"                                |
| 23175                   | .006 Black polypropylene         | 1-15/16"                                |
| 23176                   | .006 Black polypropylene         | 2-3/16"                                 |
| 23177                   | .006 Black polypropylene         | 2-11/16"                                |
| 23178                   | .010 Crimped black polypropylene | 3-3/16"                                 |
| 23182                   | White tampico                    | 3/4"                                    |
| 23183                   | White tampico                    | 1-1/4"                                  |
| 23184                   | White tampico                    | 2"                                      |
|                         |                                  | E. 1915                                 |