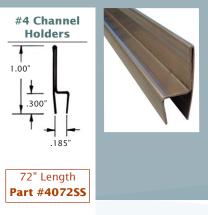

#### **#4 Backing Strip Brushes**

Stainless steel channel, 72" overall length 3/16" x 3/16"

| Part #                  | Fill Material            | Overall Height |  |
|-------------------------|--------------------------|----------------|--|
| • 44775                 | .004 Crimped brass       | 1"             |  |
| <b>44776</b>            | .006 Crimped brass       | 2"             |  |
| <ul><li>44777</li></ul> | .008 Crimped brass       | 3"             |  |
| 23134                   | .010 Crimped black nylon | 1"             |  |
| 23135                   | .010 Crimped black nylon | 2"             |  |
| 23137                   | .014 Crimped black nylon | 3"             |  |
| 23138                   | .014 Crimped black nylon | 4"             |  |
| 23139                   | .014 Crimped black nylon | 6"             |  |
| <ul><li>44755</li></ul> | .004 Stainless steel     | 1"             |  |
| <b>44756</b>            | .006 Stainless steel     | 2"             |  |
| <ul><li>44757</li></ul> | .008 Stainless steel     | 3"             |  |
| <ul><li>44758</li></ul> | .006 Stainless steel     | 4"             |  |
| <b>44759</b>            | .008 Stainless steel     | 6"             |  |
|                         |                          |                |  |

### Galvanized steel channel, 72" overall length 3/16" x 3/16"

| Part #                  | Fill Material                    | Overall Height                          |
|-------------------------|----------------------------------|-----------------------------------------|
| <b>◆</b> 23146          | Black horsehair                  | 3/4"                                    |
| <ul><li>23147</li></ul> | Black horsehair                  | 1-1/4"                                  |
| <ul><li>23148</li></ul> | Black horsehair                  | 2"                                      |
| <ul><li>44962</li></ul> | .012 Black 100% conductive Nylon | 1"                                      |
| <ul><li>44963</li></ul> | .012 Black 100% conductive Nylon | 2"                                      |
| <ul><li>44964</li></ul> | .012 Black 100% conductive Nylon | 3"                                      |
| <b>▲</b> 44950          | .010 Yellow S.D. Nylon           | 1"                                      |
| <b>▲</b> 44951          | .010 Yellow S.D. Nylon           | 2"                                      |
| <b>▲</b> 44952          | .010 Yellow S.D. Nylon           | 3"                                      |
| 23122                   | .010 Crimped black Nylon         | 1" ==================================== |
| 23123                   | .010 Crimped black Nylon         | 2"                                      |
| 23124                   | .014 Crimped black Nylon         | 3"                                      |
| 23125                   | .014 Crimped black Nylon         | 4"                                      |
| 23126                   | .014 Crimped black Nylon         | 6"                                      |
| 23171                   | .006 Black polypropylene         | 11/16"                                  |
| 23172                   | .006 Black polypropylene         | 15/16"                                  |
| 23173                   | .006 Black polypropylene         | 1-3/16"                                 |
| 23174                   | .006 Black polypropylene         | 1-11/16"                                |
| 23175                   | .006 Black polypropylene         | 1-15/16"                                |
| 23176                   | .006 Black polypropylene         | 2-3/16"                                 |
| 23177                   | .006 Black polypropylene         | 2-11/16"                                |
| 23178                   | .010 Crimped black polypropylene | 3-3/16"                                 |
| 23182                   | White tampico                    | 3/4"                                    |
| 23183                   | White tampico                    | 1-1/4"                                  |
| 23184                   | White tampico                    | 2"                                      |
|                         |                                  | E. 1915                                 |