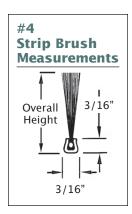

#### **#4 Backing Strip Brushes**

Stainless steel channel, 72" overall length 3/16" x 3/16"

| Part #                  | Fill Material            | Overall Height |  |
|-------------------------|--------------------------|----------------|--|
| • 44775                 | .004 Crimped brass       | 1"             |  |
| <b>44776</b>            | .006 Crimped brass       | 2"             |  |
| <ul><li>44777</li></ul> | .008 Crimped brass       | 3"             |  |
| 23134                   | .010 Crimped black nylon | 1"             |  |
| 23135                   | .010 Crimped black nylon | 2"             |  |
| 23137                   | .014 Crimped black nylon | 3"             |  |
| 23138                   | .014 Crimped black nylon | 4"             |  |
| 23139                   | .014 Crimped black nylon | 6"             |  |
| <ul><li>44755</li></ul> | .004 Stainless steel     | 1"             |  |
| <b>44756</b>            | .006 Stainless steel     | 2"             |  |
| <ul><li>44757</li></ul> | .008 Stainless steel     | 3"             |  |
| <ul><li>44758</li></ul> | .006 Stainless steel     | 4"             |  |
| <b>44759</b>            | .008 Stainless steel     | 6"             |  |
|                         |                          |                |  |