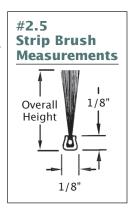

#### **#2.5 Backing Strip Brushes**

Galvanized steel channel, 72" overall length 1/8" x 1/8"

| Part # | Fill Material            | <b>Overall Height</b> |
|--------|--------------------------|-----------------------|
| 23105  | .006 Crimped black nylon | 1/2"                  |
| 23106  | .010 Crimped black nylon | 1.5"                  |
| 23112  | .006 Black polypropylene | 5/8"                  |
| 23113  | .006 Black polypropylene | 7/8"                  |
| 23114  | .006 Black polypropylene | 1-1/8"                |
| 23115  | .006 Black polypropylene | 1-5/8"                |
| 23116  | .006 Black polypropylene | 2-1/8"                |